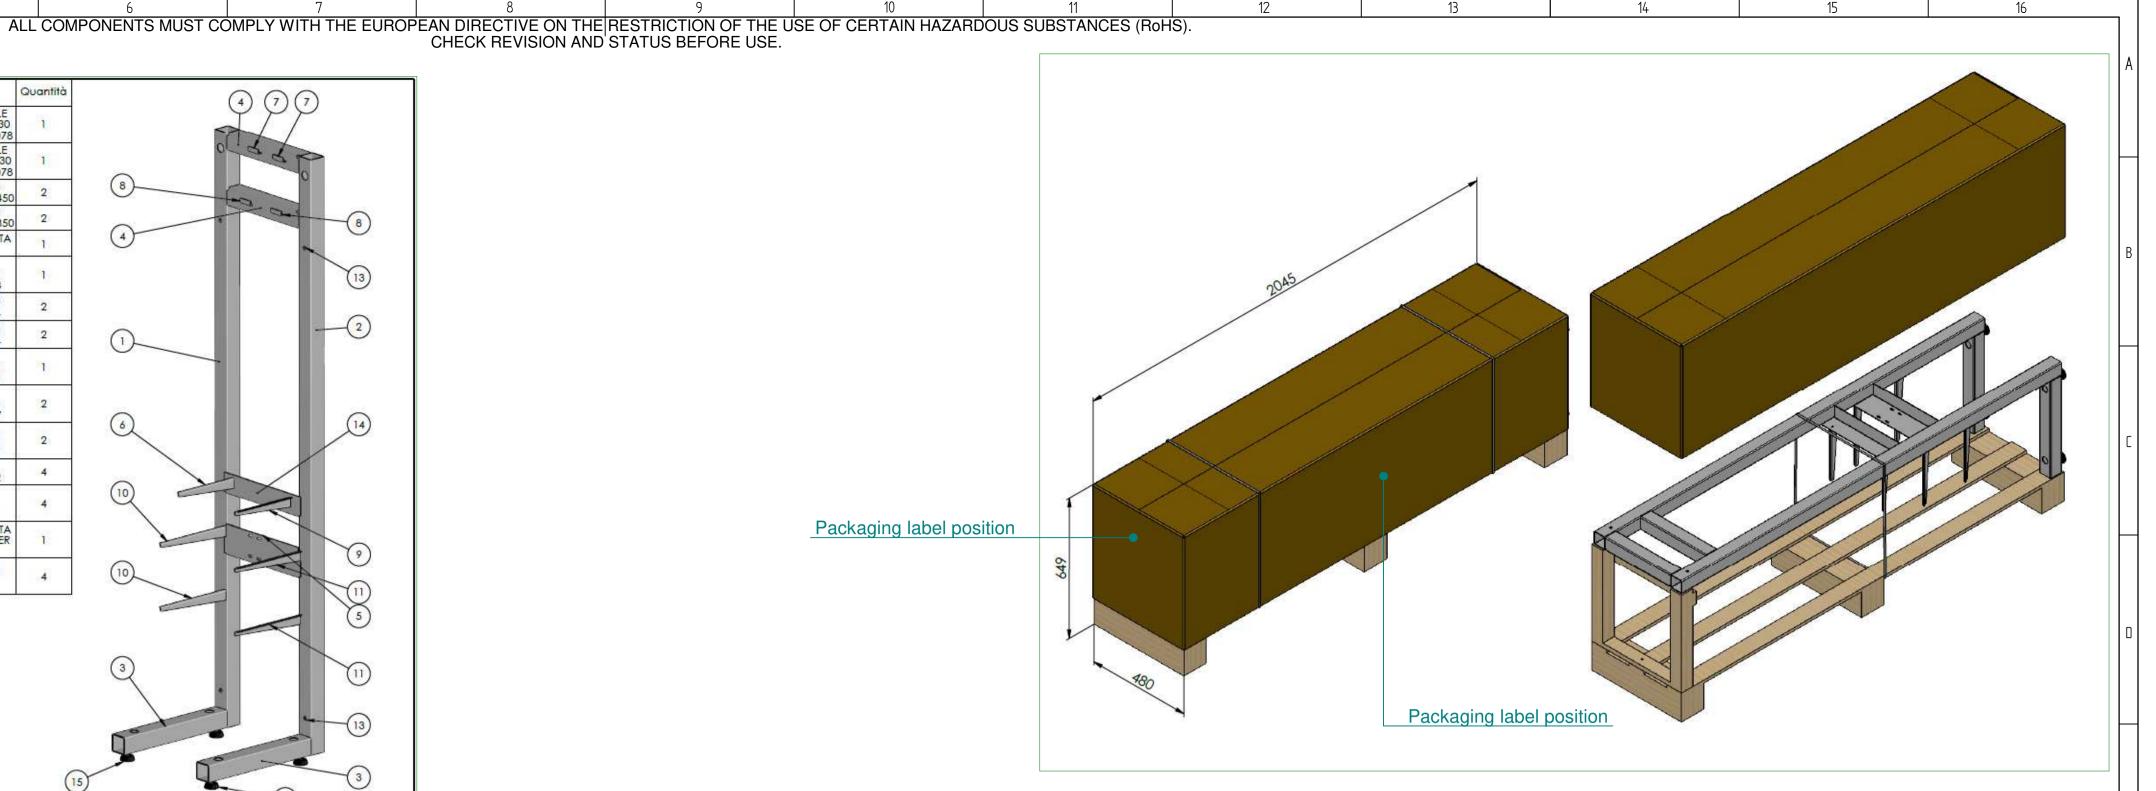

## 765691603

(IT) - TELAIO MONTAGGIO CALDAIE DUO-TEC MP (GB) - FRAME MOUNTING BOILERS DUO-TEC MP

| Updated height                 |                        |                                                                                       |                                  |                        | EC12528     |  |
|--------------------------------|------------------------|---------------------------------------------------------------------------------------|----------------------------------|------------------------|-------------|--|
| Change Description             |                        |                                                                                       |                                  |                        | Refers To   |  |
| DEVIATION TO LERANCE DEVIATION | ON FROM THE SPECIFICAT | TES A CRITICAL DIMENSION.<br>TION MAY COMPROMISE THE<br>LITY OF THE FINISHED PRODUCT. | Tolerance: ISO 2768 - cK         | <b>'</b>               |             |  |
| A1 Sheet No.: 1 of 1           |                        | Material specification:                                                               |                                  |                        |             |  |
| Units : Scale :                |                        | Creator:<br>Ceccato, Sergio                                                           |                                  | Date of Issue 05-Jun-2 |             |  |
| <b>BDR THERMEA</b> GROUP       |                        | Title:<br>FRAME MOUNT.BOILER DUO-TEC MP                                               |                                  |                        |             |  |
|                                |                        | Release Status: Production                                                            | Work In Progress When Blank 7656 | er:<br>6916            | Revision 03 |  |