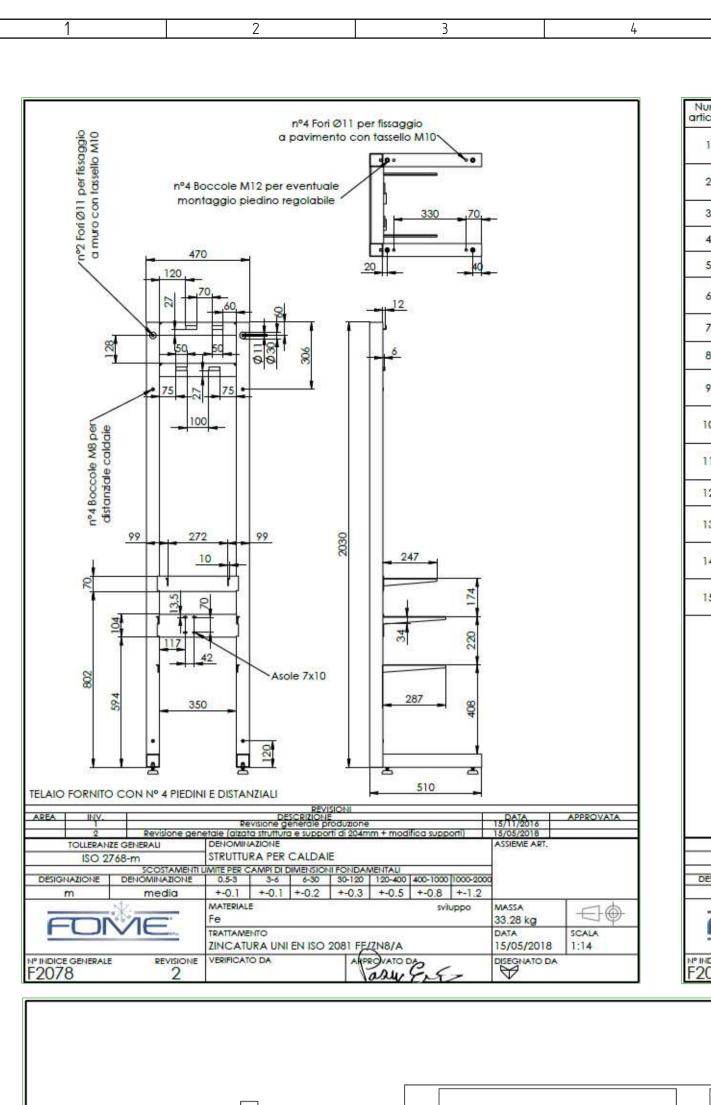

## 765691603

(IT) - TELAIO MONTAGGIO CALDAIE DUO-TEC MP (GB) - FRAME MOUNTING BOILERS DUO-TEC MP

| Updated height                 |                        |                                                                                       |                                  |                        | EC12528     |  |
|--------------------------------|------------------------|---------------------------------------------------------------------------------------|----------------------------------|------------------------|-------------|--|
| Change Description             |                        |                                                                                       |                                  |                        | Refers To   |  |
| DEVIATION TO LERANCE DEVIATION | ON FROM THE SPECIFICAT | TES A CRITICAL DIMENSION.<br>TION MAY COMPROMISE THE<br>LITY OF THE FINISHED PRODUCT. | Tolerance: ISO 2768 - cK         | <b>'</b>               |             |  |
| A1 Sheet No.: 1 of 1           |                        | Material specification:                                                               |                                  |                        |             |  |
| Units : Scale :                |                        | Creator:<br>Ceccato, Sergio                                                           |                                  | Date of Issue 05-Jun-2 |             |  |
| <b>BDR THERMEA</b> GROUP       |                        | Title:<br>FRAME MOUNT.BOILER DUO-TEC MP                                               |                                  |                        |             |  |
|                                |                        | Release Status: Production                                                            | Work In Progress When Blank 7656 | er:<br>6916            | Revision 03 |  |