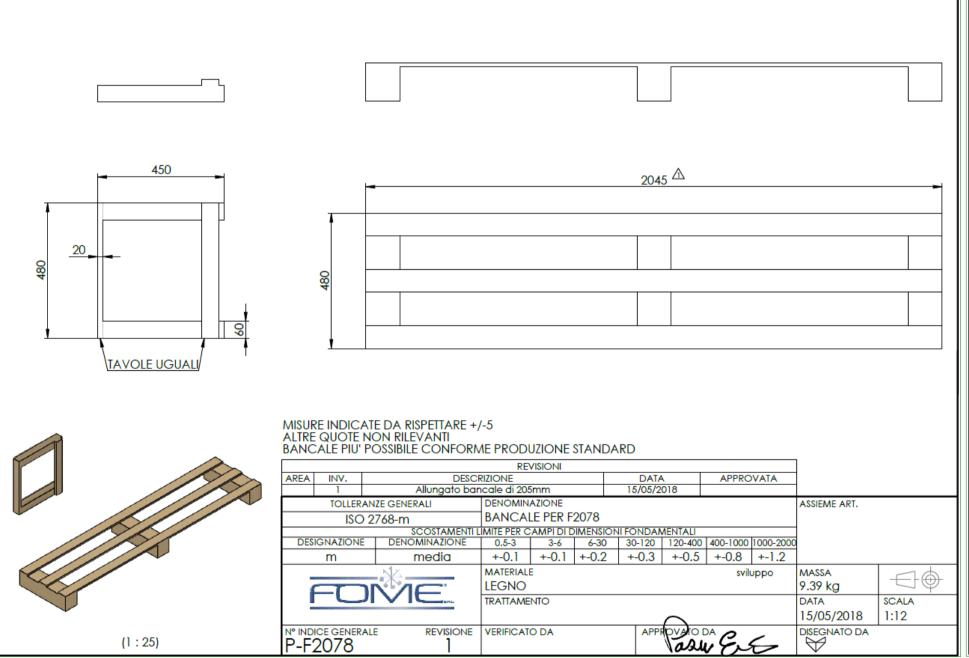

## 765691603

(IT) - TELAIO MONTAGGIO CALDAIE DUO-TEC MP (GB) - FRAME MOUNTING BOILERS DUO-TEC MP

| Updated height                 |                        |                                                                                       |                                  |                        | EC12528     |  |
|--------------------------------|------------------------|---------------------------------------------------------------------------------------|----------------------------------|------------------------|-------------|--|
| Change Description             |                        |                                                                                       |                                  |                        | Refers To   |  |
| DEVIATION TO LERANCE DEVIATION | ON FROM THE SPECIFICAT | TES A CRITICAL DIMENSION.<br>TION MAY COMPROMISE THE<br>LITY OF THE FINISHED PRODUCT. | Tolerance: ISO 2768 - cK         | <b>'</b>               |             |  |
| A1 Sheet No.: 1 of 1           |                        | Material specification:                                                               |                                  |                        |             |  |
| Units : Scale :                |                        | Creator:<br>Ceccato, Sergio                                                           |                                  | Date of Issue 05-Jun-2 |             |  |
| <b>BDR THERMEA</b> GROUP       |                        | Title:<br>FRAME MOUNT.BOILER DUO-TEC MP                                               |                                  |                        |             |  |
|                                |                        | Release Status: Production                                                            | Work In Progress When Blank 7656 | er:<br>6916            | Revision 03 |  |