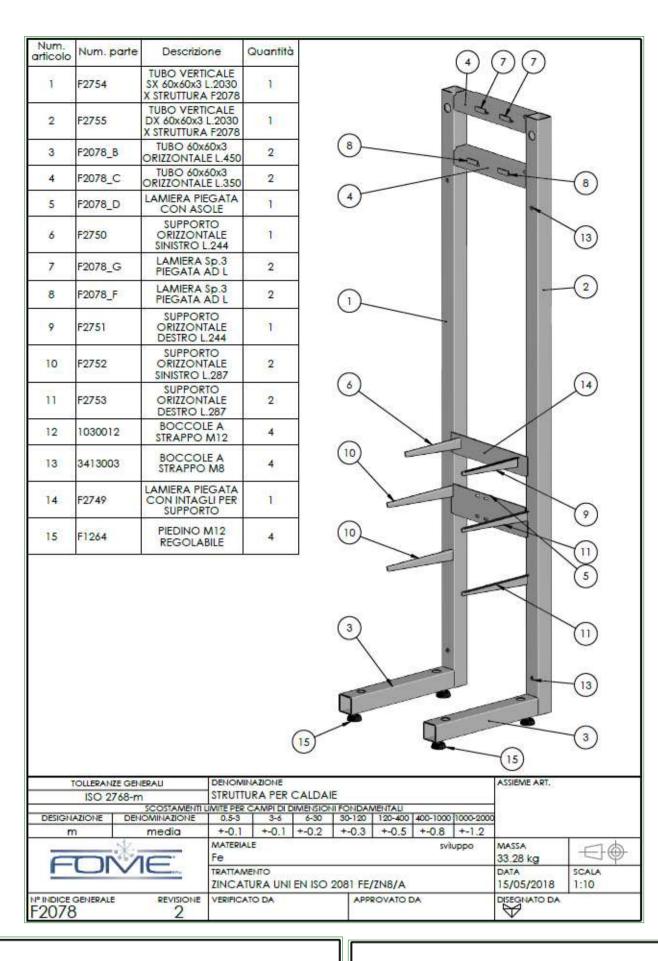

## 765691603

(IT) - TELAIO MONTAGGIO CALDAIE DUO-TEC MP (GB) - FRAME MOUNTING BOILERS DUO-TEC MP

| Updated height                 |                        |                                                                                       |                                  |                        | EC12528     |  |
|--------------------------------|------------------------|---------------------------------------------------------------------------------------|----------------------------------|------------------------|-------------|--|
| Change Description             |                        |                                                                                       |                                  |                        | Refers To   |  |
| DEVIATION TO LERANCE DEVIATION | ON FROM THE SPECIFICAT | TES A CRITICAL DIMENSION.<br>TION MAY COMPROMISE THE<br>LITY OF THE FINISHED PRODUCT. | Tolerance: ISO 2768 - cK         | <b>'</b>               |             |  |
| A1 Sheet No.: 1 of 1           |                        | Material specification:                                                               |                                  |                        |             |  |
| Units : Scale :                |                        | Creator:<br>Ceccato, Sergio                                                           |                                  | Date of Issue 05-Jun-2 |             |  |
| <b>BDR THERMEA</b> GROUP       |                        | Title:<br>FRAME MOUNT.BOILER DUO-TEC MP                                               |                                  |                        |             |  |
|                                |                        | Release Status: Production                                                            | Work In Progress When Blank 7656 | er:<br>6916            | Revision 03 |  |