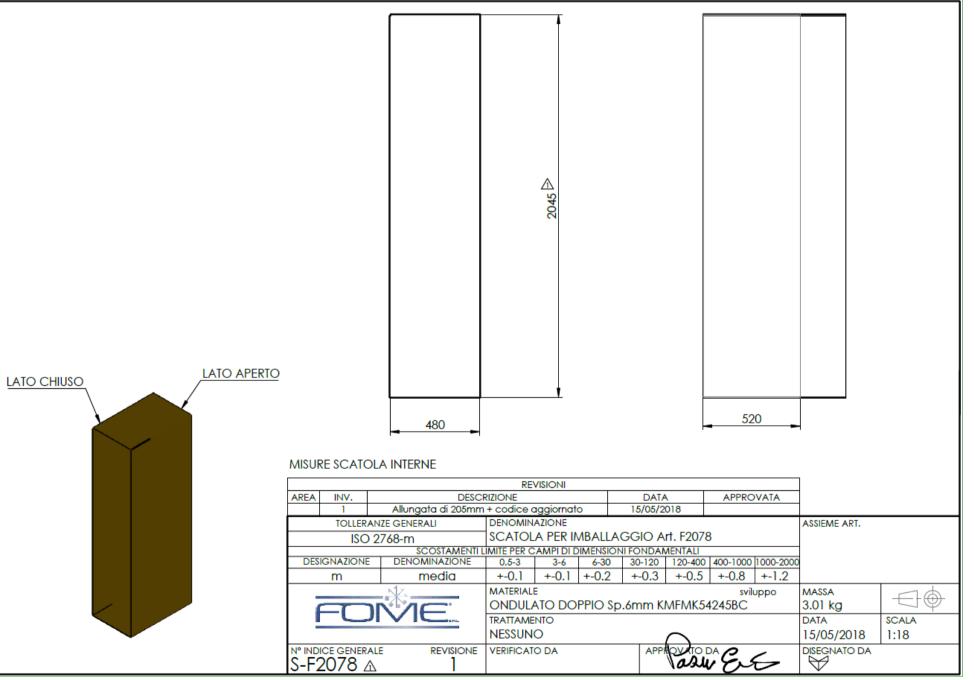

## 765691603

(IT) - TELAIO MONTAGGIO CALDAIE DUO-TEC MP (GB) - FRAME MOUNTING BOILERS DUO-TEC MP

| Updated height                 |                        |                                                                                       |                                  |                        | EC12528     |  |
|--------------------------------|------------------------|---------------------------------------------------------------------------------------|----------------------------------|------------------------|-------------|--|
| Change Description             |                        |                                                                                       |                                  |                        | Refers To   |  |
| DEVIATION TO LERANCE DEVIATION | ON FROM THE SPECIFICAT | TES A CRITICAL DIMENSION.<br>TION MAY COMPROMISE THE<br>LITY OF THE FINISHED PRODUCT. | Tolerance: ISO 2768 - cK         | <b>'</b>               |             |  |
| A1 Sheet No.: 1 of 1           |                        | Material specification:                                                               |                                  |                        |             |  |
| Units : Scale :                |                        | Creator:<br>Ceccato, Sergio                                                           |                                  | Date of Issue 05-Jun-2 |             |  |
| <b>BDR THERMEA</b> GROUP       |                        | Title:<br>FRAME MOUNT.BOILER DUO-TEC MP                                               |                                  |                        |             |  |
|                                |                        | Release Status: Production                                                            | Work In Progress When Blank 7656 | er:<br>6916            | Revision 03 |  |