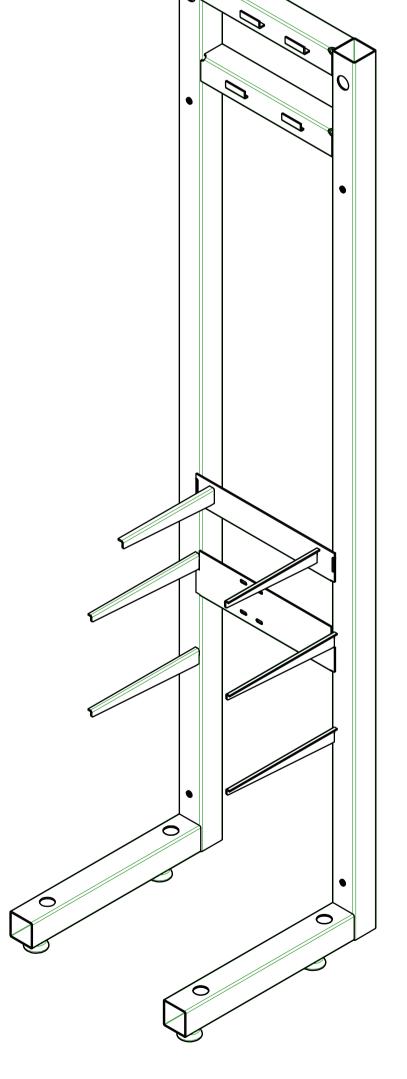

## 765691603

(IT) - TELAIO MONTAGGIO CALDAIE DUO-TEC MP (GB) - FRAME MOUNTING BOILERS DUO-TEC MP

| Updated height                 |                        |                                                                                       |                                  |                        | EC12528     |  |
|--------------------------------|------------------------|---------------------------------------------------------------------------------------|----------------------------------|------------------------|-------------|--|
| Change Description             |                        |                                                                                       |                                  |                        | Refers To   |  |
| DEVIATION TO LERANCE DEVIATION | ON FROM THE SPECIFICAT | TES A CRITICAL DIMENSION.<br>TION MAY COMPROMISE THE<br>LITY OF THE FINISHED PRODUCT. | Tolerance: ISO 2768 - cK         | <b>'</b>               |             |  |
| A1 Sheet No.: 1 of 1           |                        | Material specification:                                                               |                                  |                        |             |  |
| Units : Scale :                |                        | Creator:<br>Ceccato, Sergio                                                           |                                  | Date of Issue 05-Jun-2 |             |  |
| <b>BDR THERMEA</b> GROUP       |                        | Title:<br>FRAME MOUNT.BOILER DUO-TEC MP                                               |                                  |                        |             |  |
|                                |                        | Release Status: Production                                                            | Work In Progress When Blank 7656 | er:<br>6916            | Revision 03 |  |